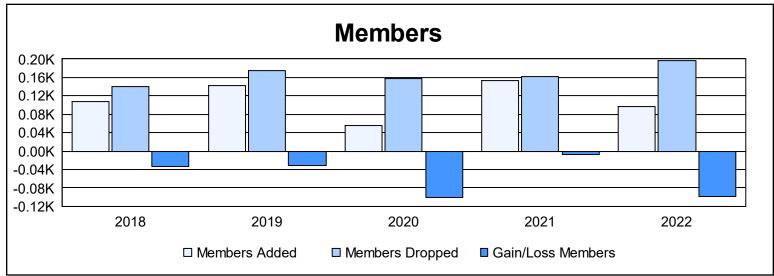

District 18 O As of June 2022 Cumulative

| Year      | New<br>Clubs | Dropped<br>Clubs | Gain/<br>Loss<br>Clubs | New<br>Members | Charter<br>Members | Reinstate<br>Members | Transfer<br>Members | Total<br>Member<br>Added | Total<br>Members<br>Dropped | Gain/<br>Loss<br>Members |
|-----------|--------------|------------------|------------------------|----------------|--------------------|----------------------|---------------------|--------------------------|-----------------------------|--------------------------|
| 2017-2018 | 0            | 2                | -2                     | 101            | 0                  | 4                    | 2                   | 107                      | 140                         | -33                      |
| 2018-2019 | 1            | 2                | -1                     | 109            | 25                 | 3                    | 5                   | 142                      | 174                         | -32                      |
| 2019-2020 | 0            | 5                | -5                     | 48             | 0                  | 6                    | 2                   | 56                       | 157                         | -101                     |
| 2020-2021 | 3            | 1                | 2                      | 56             | 73                 | 23                   | 2                   | 154                      | 161                         | -7                       |
| 2021-2022 | 0            | 3                | -3                     | 86             | 0                  | 8                    | 3                   | 97                       | 196                         | -99                      |
| Average   | 1            | 3                | -2                     | 80             | 20                 | 9                    | 3                   | 111                      | 166                         | -54                      |