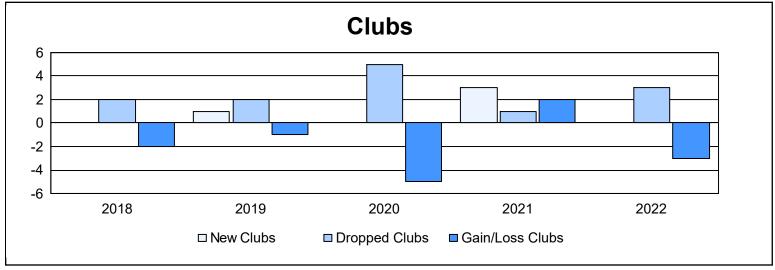

District 18 O As of June 2022 Cumulative

| Year      | New<br>Clubs | Dropped<br>Clubs | Gain/<br>Loss<br>Clubs | New<br>Members | Charter<br>Members | Reinstate<br>Members | Transfer<br>Members | Total<br>Member<br>Added | Total<br>Members<br>Dropped | Gain/<br>Loss<br>Members |
|-----------|--------------|------------------|------------------------|----------------|--------------------|----------------------|---------------------|--------------------------|-----------------------------|--------------------------|
| 2017-2018 | 0            | 2                | -2                     | 101            | 0                  | 4                    | 2                   | 107                      | 140                         | -33                      |
| 2018-2019 | 1            | 2                | -1                     | 109            | 25                 | 3                    | 5                   | 142                      | 174                         | -32                      |
| 2019-2020 | 0            | 5                | -5                     | 48             | 0                  | 6                    | 2                   | 56                       | 157                         | -101                     |
| 2020-2021 | 3            | 1                | 2                      | 56             | 73                 | 23                   | 2                   | 154                      | 161                         | -7                       |
| 2021-2022 | 0            | 3                | -3                     | 86             | 0                  | 8                    | 3                   | 97                       | 196                         | -99                      |
| Average   | 1            | 3                | -2                     | 80             | 20                 | 9                    | 3                   | 111                      | 166                         | -54                      |